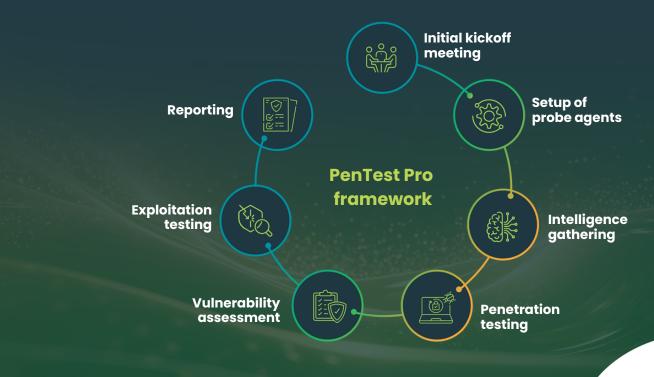

#### What is ASI PenTest Pro?

ASI PenTest Pro offers an affordable penetration test that uncovers security gaps in your digital infrastructure. Our expert team tailors test plans to avoid disruption. Get clear, actionable steps to boost your security posture against cyber threats.